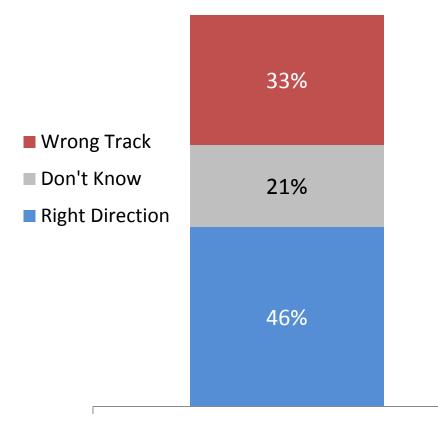

## Right Direction/Wrong Track

Do you think things in San Francisco are generally going in the right direction, or do you feel that things are pretty seriously off on the wrong track?