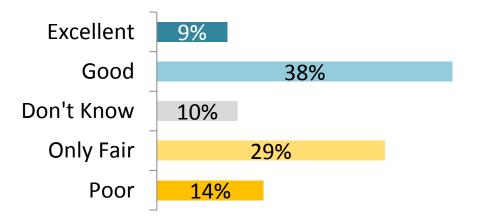

#### Mayor Ed Lee

How would you rate the job Mayor Ed Lee is doing?

#### Please rate Mayor Ed Lee.

| 07  |    | <ul> <li>Somewhat F</li> <li>Strongly Unf</li> </ul> |     | No Opinion |     |
|-----|----|------------------------------------------------------|-----|------------|-----|
| 15% | 37 | %                                                    | 19% | 18%        | 11% |