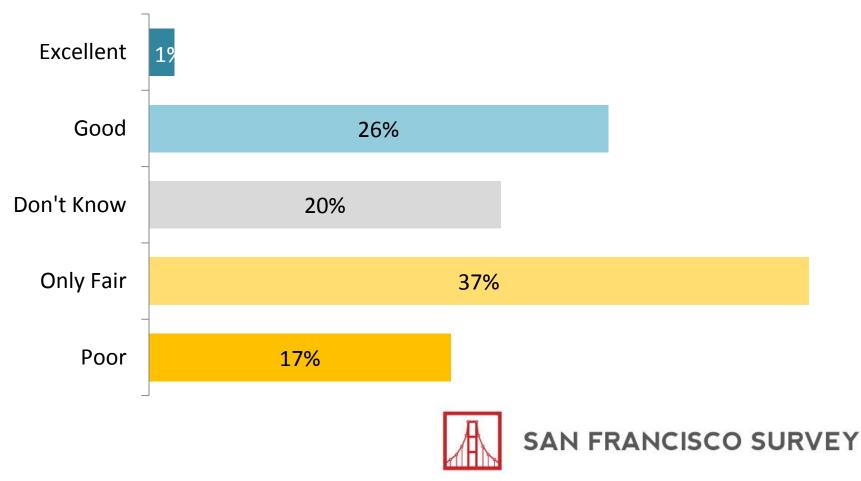

#### Job Rating – Board of Supervisors

How would you rate the job the Board of Supervisors is doing?