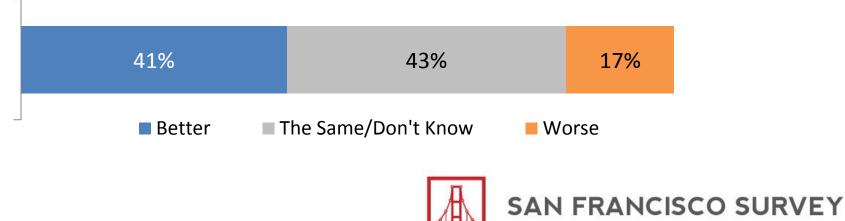

#### **Economic Conditions**

5

Would you rate current economic conditions in San Francisco as substantially better, moderately better, the same, moderately worse, or substantially worse than six months ago?

And thinking about the future, how do you expect economic conditions in San Francisco to be six months from now? Would you say substantially better, moderately better, the same, moderately worse, or substantially worse than today?