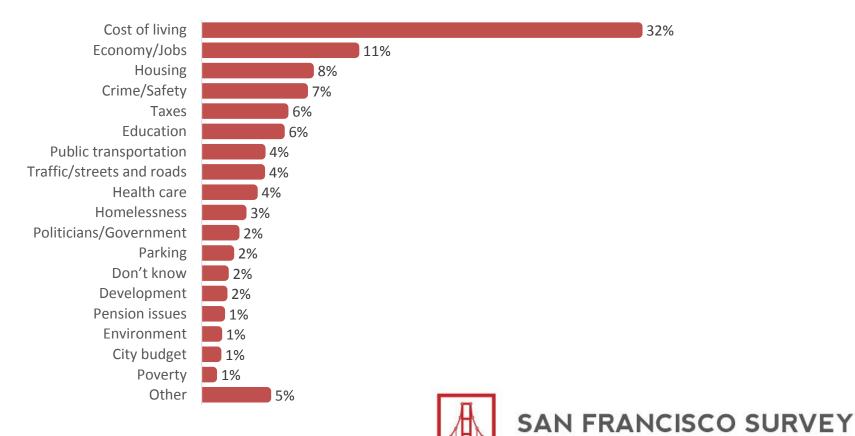

# Most Important Problem Facing You and Your Family

What would you say are the most important problems facing **you and your family** today? (top ranked response)