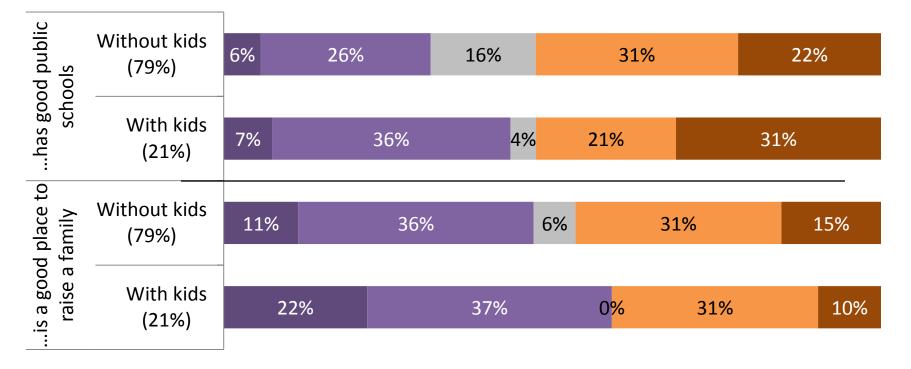

#### San Francisco Attributes, continued

Do you agree or disagree that each of the following describes San Francisco? San Francisco...

| is a good place to raise a family              | 14% 36%    |                  | 5%  | 31%  | 14%    |              |
|------------------------------------------------|------------|------------------|-----|------|--------|--------------|
| is a good place to have a small business       | 10% 37%    |                  |     | 19%  | 20%    | <b>6</b> 14% |
| makes it too hard for companies to locate here | 17%        | 24%              |     | 19%  | 28%    | 12%          |
| has good public schools                        | 6%         | 28%              | 13% | 2    | 9%     | 24%          |
| makes it too easy for companies to locate here | 5% 17% 18% |                  | 35% | 6    | 24%    |              |
| has good housing options                       | 2% 18%     | 1 <mark>%</mark> | 38% |      | 42     | 1%           |
|                                                |            |                  | SAN | FRAI | NCISCO | SURVEY       |

#### San Francisco Attributes, continued

15

Do you agree or disagree that each of the following describes San Francisco? San Francisco...

| good<br>sing<br>ons                                  | Homeowner<br>botions<br>(36%)<br>Other<br>(5.1%)                                                                                                                                                                                                                                                                                                                                                                                                                                                                                                                                                                                                                                                                                                                                                                                                                                                                                                                                                                                                                                                                                                                                                                                                                                                                                                                                                                                                                                                                                                                                                                                                                                                                                                                                                                                                                                                                                                                                                                                                                                                                                                                                                                                                                                                                                                                                                                 |        |                    | 1% 27% 2 <mark>% 38%</mark> |  |     | 32%             |                          |  |  |
|------------------------------------------------------|------------------------------------------------------------------------------------------------------------------------------------------------------------------------------------------------------------------------------------------------------------------------------------------------------------------------------------------------------------------------------------------------------------------------------------------------------------------------------------------------------------------------------------------------------------------------------------------------------------------------------------------------------------------------------------------------------------------------------------------------------------------------------------------------------------------------------------------------------------------------------------------------------------------------------------------------------------------------------------------------------------------------------------------------------------------------------------------------------------------------------------------------------------------------------------------------------------------------------------------------------------------------------------------------------------------------------------------------------------------------------------------------------------------------------------------------------------------------------------------------------------------------------------------------------------------------------------------------------------------------------------------------------------------------------------------------------------------------------------------------------------------------------------------------------------------------------------------------------------------------------------------------------------------------------------------------------------------------------------------------------------------------------------------------------------------------------------------------------------------------------------------------------------------------------------------------------------------------------------------------------------------------------------------------------------------------------------------------------------------------------------------------------------------|--------|--------------------|-----------------------------|--|-----|-----------------|--------------------------|--|--|
| has<br>hous<br>optii                                 | Other<br>(64%)                                                                                                                                                                                                                                                                                                                                                                                                                                                                                                                                                                                                                                                                                                                                                                                                                                                                                                                                                                                                                                                                                                                                                                                                                                                                                                                                                                                                                                                                                                                                                                                                                                                                                                                                                                                                                                                                                                                                                                                                                                                                                                                                                                                                                                                                                                                                                                                                   | 2% 13% | % 1 <mark>%</mark> | 37%                         |  |     | 47%             |                          |  |  |
| is the<br>place I<br>onsider my<br>long-term<br>home | Homeowner<br>(36%)                                                                                                                                                                                                                                                                                                                                                                                                                                                                                                                                                                                                                                                                                                                                                                                                                                                                                                                                                                                                                                                                                                                                                                                                                                                                                                                                                                                                                                                                                                                                                                                                                                                                                                                                                                                                                                                                                                                                                                                                                                                                                                                                                                                                                                                                                                                                                                                               |        |                    | 63%                         |  |     | 22%             | <mark>3% 8%</mark> 5%    |  |  |
| is<br>pla<br>consid<br>long                          | mis the consider to consider (36%) (36%) (36%) (36%) (36%) (36%) (36%) (36%) (36%) (36%) (36%) (36%) (36%) (36%) (36%) (36%) (36%) (36%) (36%) (36%) (36%) (36%) (36%) (36%) (36%) (36%) (36%) (36%) (36%) (36%) (36%) (36%) (36%) (36%) (36%) (36%) (36%) (36%) (36%) (36%) (36%) (36%) (36%) (36%) (36%) (36%) (36%) (36%) (36%) (36%) (36%) (36%) (36%) (36%) (36%) (36%) (36%) (36%) (36%) (36%) (36%) (36%) (36\%) (36\%) (36\%) (36\%) (36\%) (36\%) (36\%) (36\%) (36\%) (36\%) (36\%) (36\%) (36\%) (36\%) (36\%) (36\%) (36\%) (36\%) (36\%) (36\%) (36\%) (36\%) (36\%) (36\%) (36\%) (36\%) (36\%) (36\%) (36\%) (36\%) (36\%) (36\%) (36\%) (36\%) (36\%) (36\%) (36\%) (36\%) (36\%) (36\%) (36\%) (36\%) (36\%) (36\%) (36\%) (36\%) (36\%) (36\%) (36\%) (36\%) (36\%) (36\%) (36\%) (36\%) (36\%) (36\%) (36\%) (36\%) (36\%) (36\%) (36\%) (36\%) (36\%) (36\%) (36\%) (36\%) (36\%) (36\%) (36\%) (36\%) (36\%) (36\%) (36\%) (36\%) (36\%) (36\%) (36\%) (36\%) (36\%) (36\%) (36\%) (36\%) (36\%) (36\%) (36\%) (36\%) (36\%) (36\%) (36\%) (36\%) (36\%) (36\%) (36\%) (36\%) (36\%) (36\%) (36\%) (36\%) (36\%) (36\%) (36\%) (36\%) (36\%) (36\%) (36\%) (36\%) (36\%) (36\%) (36\%) (36\%) (36\%) (36\%) (36\%) (36\%) (36\%) (36\%) (36\%) (36\%) (36\%) (36\%) (36\%) (36\%) (36\%) (36\%) (36\%) (36\%) (36\%) (36\%) (36\%) (36\%) (36\%) (36\%) (36\%) (36\%) (36\%) (36\%) (36\%) (36\%) (36\%) (36\%) (36\%) (36\%) (36\%) (36\%) (36\%) (36\%) (36\%) (36\%) (36\%) (36\%) (36\%) (36\%) (36\%) (36\%) (36\%) (36\%) (36\%) (36\%) (36\%) (36\%) (36\%) (36\%) (36\%) (36\%) (36\%) (36\%) (36\%) (36\%) (36\%) (36\%) (36\%) (36\%) (36\%) (36\%) (36\%) (36\%) (36\%) (36\%) (36\%) (36\%) (36\%) (36\%) (36\%) (36\%) (36\%) (36\%) (36\%) (36\%) (36\%) (36\%) (36\%) (36\%) (36\%) (36\%) (36\%) (36\%) (36\%) (36\%) (36\%) (36\%) (36\%) (36\%) (36\%) (36\%) (36\%) (36\%) (36\%) (36\%) (36\%) (36\%) (36\%) (36\%) (36\%) (36\%) (36\%) (36\%) (36\%) (36\%) (36\%) (36\%) (36\%) (36\%) (36\%) (36\%) (36\%) (36\%) (36\%) (36\%) (36\%) (36\%) (36\%) (36\%) (36\%) (36\%) (36\%) (36\%) (36\%) (36\%) (36\%) (36\%) (36\%) (36\%) (36\%) (36\%) (36\%) (36\%) (36\%) (36\%) (36\%) (36\%) (36\%) (36\%) (36\%) (36\%) (36\%) (36\%) (36\%) (36\%) (36\%) (36\%) (36\%) (36\%) (36\%) (36\%) (36\%) (36\%) (36\%) (36\%) (36\%) (36\%) (36\%) (36\%) (36\%) (36\%) ( |        | 45%                |                             |  | 31% | <mark>3%</mark> | 14% 7%                   |  |  |
| r good<br>to live                                    | Homeowner -<br>(36%)                                                                                                                                                                                                                                                                                                                                                                                                                                                                                                                                                                                                                                                                                                                                                                                                                                                                                                                                                                                                                                                                                                                                                                                                                                                                                                                                                                                                                                                                                                                                                                                                                                                                                                                                                                                                                                                                                                                                                                                                                                                                                                                                                                                                                                                                                                                                                                                             |        |                    | 54%                         |  |     | 34%             | 0 <mark>% 10% 1</mark> 9 |  |  |
| Other<br>.: <u>is</u><br>.: (64%)                    |                                                                                                                                                                                                                                                                                                                                                                                                                                                                                                                                                                                                                                                                                                                                                                                                                                                                                                                                                                                                                                                                                                                                                                                                                                                                                                                                                                                                                                                                                                                                                                                                                                                                                                                                                                                                                                                                                                                                                                                                                                                                                                                                                                                                                                                                                                                                                                                                                  | 53%    |                    |                             |  |     | 38%             | 1 <mark>%7%1</mark> 9    |  |  |