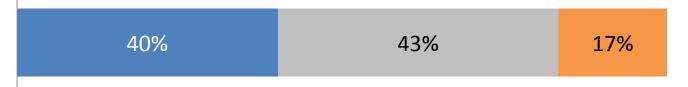

#### Job Rating – Board of Supervisors

How would you rate the job the Board of Supervisors is doing?