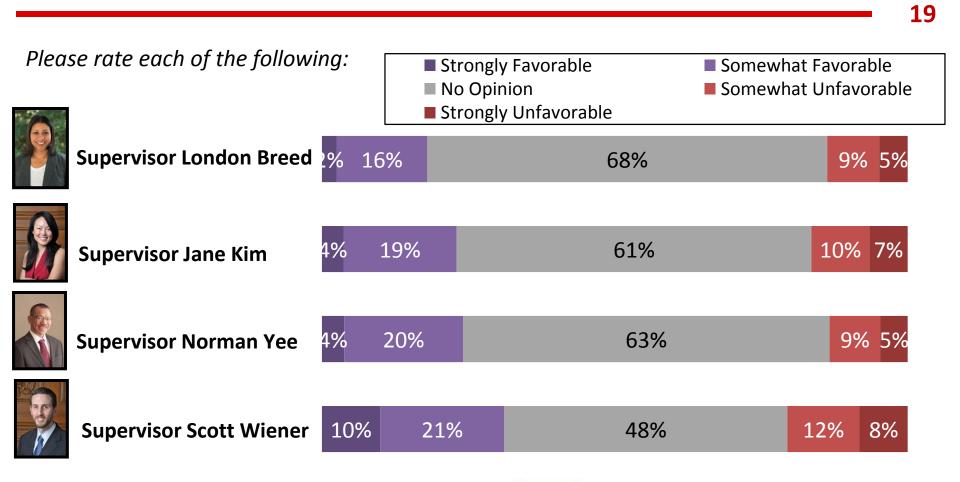

#### Supervisor Ratings, continued

Notes: Survey included only names, not pictures.

There was no separate response for unfamiliar or never heard, only a "no opinion" response was available.