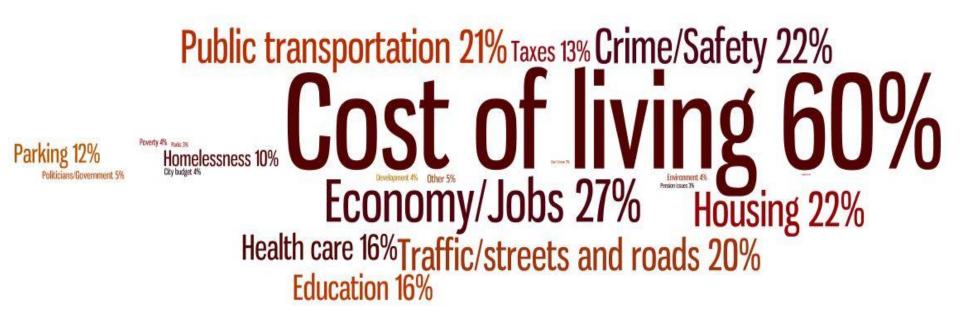

#### Top Three Problems For You and Your Family

What would you say are the most important problems facing **you and your family** today? (up to 3 responses accepted)