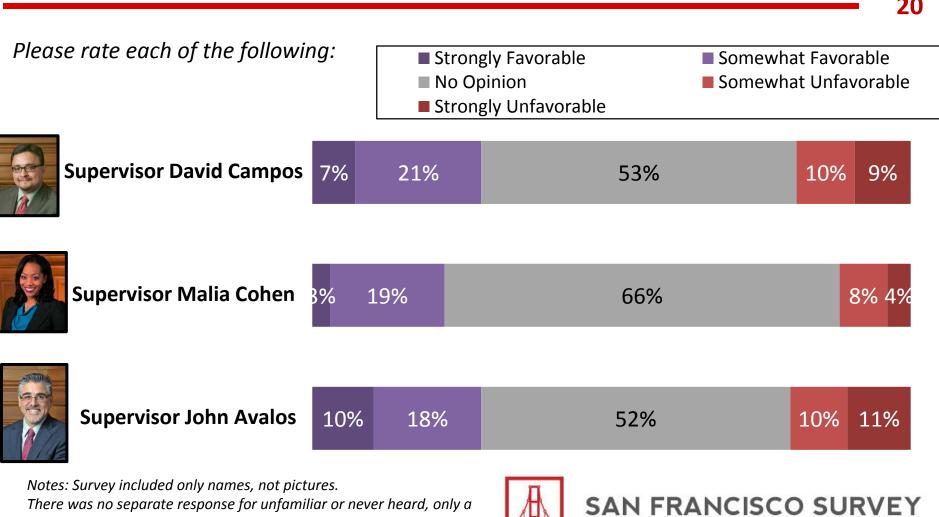

#### Supervisor Ratings, continued

There was no separate response for unfamiliar or never heard, only a "no opinion" response was available.