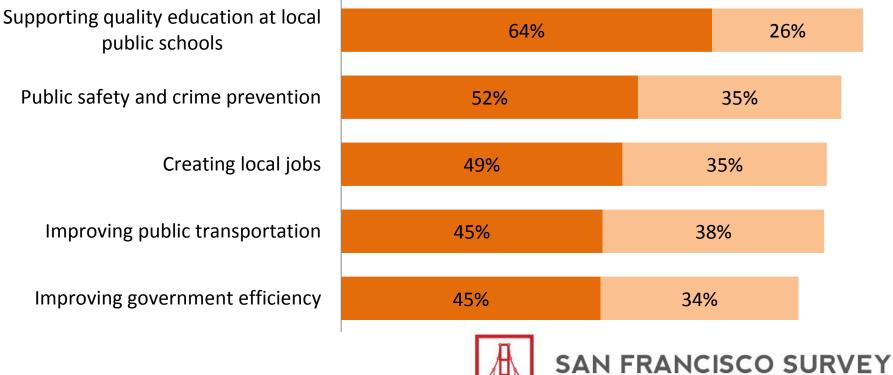

#### Priorities

On a scale from 1 to 7, where 1 is not at all important and 7 is extremely important, how important do you feel each of the following should be in San Francisco right now?

Extremely Important (7)
Important (5-6)

#### Priorities, continued

On a scale from 1 to 7, where 1 is not at all important and 7 is extremely important, how important do you feel each of the following should be in San Francisco right now?

Extremely Important (7) Important (5-6) Improving streets and roads 30% 46% Protecting San Francisco residents from 41% 32% increased fees and taxes Building more housing 25% 34% Preventing development in 14% 23% neighborhoods Preventing development downtown 9% 17% SAN FRANCISCO SURVEY