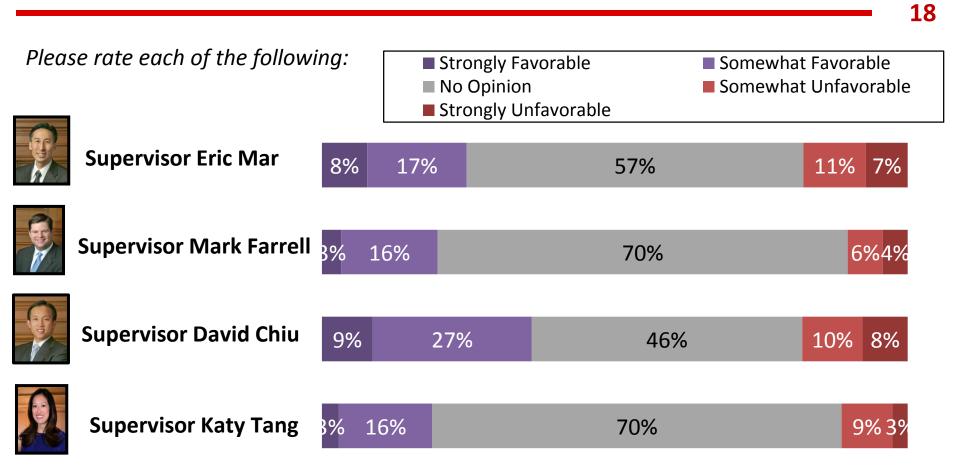

#### **Supervisor Ratings**

Notes: Survey included only names, not pictures.

There was no separate response for unfamiliar or never heard, only a "no opinion" response was available.