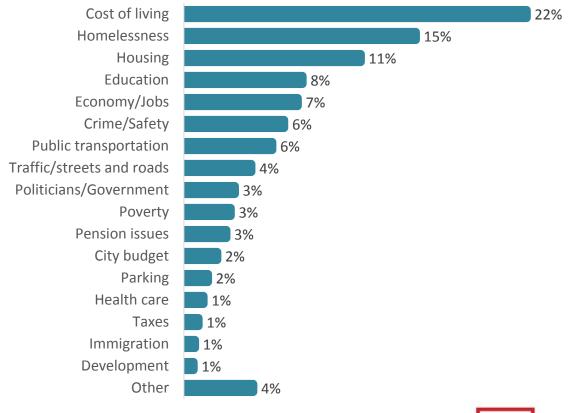

#### Top Three Problems In San Francisco

What would you say are the most important problems facing **San Francisco** today? (up to 3 responses accepted)