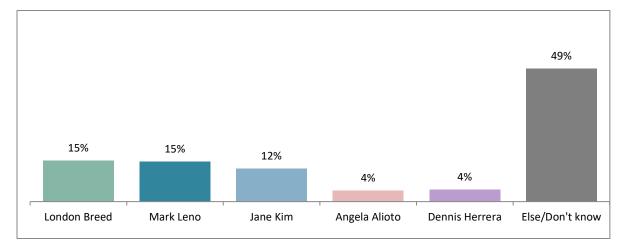

Respondents answered the following question: "If the election for mayor were held today and the candidates were as follows, who would be your first-choice vote for mayor?"

## First Choice Vote – Likely June 2018 Voters

This poll was conducted from December 27, 2017 - January 3, 2018 by EMC Research among 773 registered voters in San Francisco, including 395 likely June voters. The results have a margin of error of +/- 4.9 percentage points. The survey was offered in English, Chinese, and Spanish and was conducted using email-to-web methodology.